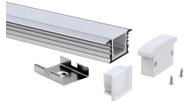

| IP65 Surface Mount |                                                                     |
|--------------------|---------------------------------------------------------------------|
| Product Code:      | PLAXIP-SM                                                           |
| SAP Code:          | 2002511                                                             |
| Beam Angle:        | 115°                                                                |
| Length:            | 2m                                                                  |
| Fits:              | Compatible<br>with FLEXION<br>SMOOTHLINE LED<br>Strip Lighting Kits |

Dimensions:

| 3/6 |
|-----|
|-----|

| IP65 Corner Mount |                                                            |
|-------------------|------------------------------------------------------------|
| Product Code:     | PLAXIP-CNR                                                 |
| SAP Code:         | 2002512                                                    |
| Beam Angle:       | 120°                                                       |
| Length:           | 2m                                                         |
| Fits:             | Compatible with FLEXION SMOOTHLINE LED Strip Lighting Kits |