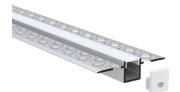

### **Product Overview**

| 134 |  |
|-----|--|

| IP65 Recessed |                                                                     |
|---------------|---------------------------------------------------------------------|
| Product Code: | PLAXIP-REC                                                          |
| SAP Code:     | 2002513                                                             |
| Beam Angle:   | 110°                                                                |
| Length:       | 2m                                                                  |
| Fits:         | Compatible<br>with FLEXION<br>SMOOTHLINE LED<br>Strip Lighting Kits |