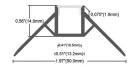

|             | 1.06"(27.0mm)                                    |
|-------------|--------------------------------------------------|
| Dimensions: |                                                  |
|             | 0.65"(16.7mm)——————————————————————————————————— |