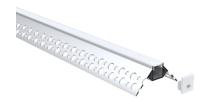

**SHANECO** 

| Exposed Flat Corner |                                                                           |
|---------------------|---------------------------------------------------------------------------|
| Product Code:       | PLAXCNR-SMFLAT                                                            |
| SAP Code:           | 2002510                                                                   |
| Beam Angle:         | 110°                                                                      |
| Length:             | 2m                                                                        |
| Fits:               | Compatible<br>with FLEXION<br>SMOOTHLINE & RGB<br>LED Strip Lighting Kits |