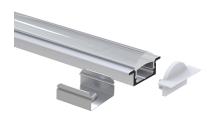

| Surface Mount |                                                                              |
|---------------|------------------------------------------------------------------------------|
| Product Code: | PLAXCOR-SMRCT                                                                |
| SAP Code:     | 2002505                                                                      |
| Beam Angle:   | 115°                                                                         |
| Length:       | 2m                                                                           |
| Fits:         | Compatible<br>with FLEXION<br>SMOOTHLINE &<br>RGB LED Strip<br>Lighting Kits |