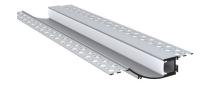

Dimensions:

| Plaster Indirect |                                                                  |
|------------------|------------------------------------------------------------------|
| Product<br>Code: | PLAXPLAS-RECIND                                                  |
| SAP Code:        | 2002519                                                          |
| Beam Angle:      | 220°                                                             |
| Length:          | 2m                                                               |
| Fits:            | Compatible with FLEXION<br>SMOOTHLINE LED Strip<br>Lighting Kits |