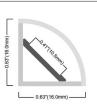

Dimensions:

| Recessed Wide Angle |                                                           |
|---------------------|-----------------------------------------------------------|
| Product Code:       | PLAXCOR-RECRND                                            |
| SAP Code:           | 2002509                                                   |
| Beam Angle:         | 90°                                                       |
| Length:             | 2m                                                        |
| Fits:               | Compatible with<br>FLEXION RGB LED<br>Strip Lighting Kits |

Dimensions: 0.72'(18.5mm) 0.72'(18.5mm)

| Surface Mount Wide Angle |                                                                              |  |
|--------------------------|------------------------------------------------------------------------------|--|
| Product Code:            | PLAXCOR-SMRND                                                                |  |
| SAP Code:                | 2002508                                                                      |  |
| Beam Angle:              | 90°                                                                          |  |
| Length:                  | 2m                                                                           |  |
| Fits:                    | Compatible<br>with FLEXION<br>SMOOTHLINE &<br>RGB LED Strip<br>Lighting Kits |  |
|                          | 0.53'(13.4mm)                                                                |  |