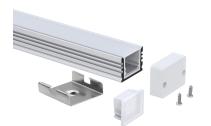

0.49"(12.4mm) — 0.67"(17.0mm) —

Dimensions:

| Recessed      |                                                                  |
|---------------|------------------------------------------------------------------|
| Product Code: | PLAXCOR-RECRCT                                                   |
| SAP Code:     | 2002506                                                          |
| Beam Angle:   | 115°                                                             |
| Length:       | 2m                                                               |
| Fits:         | Compatible with FLEXION SMOOTHLINE & RGB LED Strip Lighting Kits |

| Surface Mount |                                                                              |
|---------------|------------------------------------------------------------------------------|
| Product Code: | PLAXCOR-SMRCT                                                                |
| SAP Code:     | 2002505                                                                      |
| Beam Angle:   | 115°                                                                         |
| Length:       | 2m                                                                           |
| Fits:         | Compatible<br>with FLEXION<br>SMOOTHLINE &<br>RGB LED Strip<br>Lighting Kits |