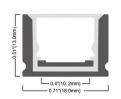

Dimensions: 0.72'(18.5mm) 0.72'(18.5mm)

| Surface Mount Wide Angle |                                                                              |  |
|--------------------------|------------------------------------------------------------------------------|--|
| Product Code:            | PLAXCOR-SMRND                                                                |  |
| SAP Code:                | 2002508                                                                      |  |
| Beam Angle:              | 90°                                                                          |  |
| Length:                  | 2m                                                                           |  |
| Fits:                    | Compatible<br>with FLEXION<br>SMOOTHLINE &<br>RGB LED Strip<br>Lighting Kits |  |
|                          | 0.53'(13.4mm)                                                                |  |

0.49"(12.4mm) — 0.67"(17.0mm) —

Dimensions:

| Recessed      |                                                                  |
|---------------|------------------------------------------------------------------|
| Product Code: | PLAXCOR-RECRCT                                                   |
| SAP Code:     | 2002506                                                          |
| Beam Angle:   | 115°                                                             |
| Length:       | 2m                                                               |
| Fits:         | Compatible with FLEXION SMOOTHLINE & RGB LED Strip Lighting Kits |