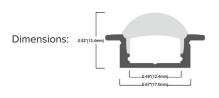

Dimensions: 0.72'(18.5mm) 0.72'(18.5mm)

| Surface Mount Wide Angle |                                                                              |  |
|--------------------------|------------------------------------------------------------------------------|--|
| Product Code:            | PLAXCOR-SMRND                                                                |  |
| SAP Code:                | 2002508                                                                      |  |
| Beam Angle:              | 90°                                                                          |  |
| Length:                  | 2m                                                                           |  |
| Fits:                    | Compatible<br>with FLEXION<br>SMOOTHLINE &<br>RGB LED Strip<br>Lighting Kits |  |
|                          | 0.53'(13.4mm)                                                                |  |

0.49"(12.4mm) — 0.67"(17.0mm) —

Dimensions:

| Recessed      |                                                                  |
|---------------|------------------------------------------------------------------|
| Product Code: | PLAXCOR-RECRCT                                                   |
| SAP Code:     | 2002506                                                          |
| Beam Angle:   | 115°                                                             |
| Length:       | 2m                                                               |
| Fits:         | Compatible with FLEXION SMOOTHLINE & RGB LED Strip Lighting Kits |