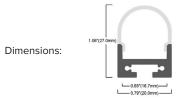

|             | 1.06"(27.0mm)                                    |
|-------------|--------------------------------------------------|
| Dimensions: |                                                  |
|             | 0.65"(16.7mm)——————————————————————————————————— |