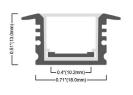

0.49"(12.4mm) — 0.67"(17.0mm) —

Dimensions:

| Recessed      |                                                                  |
|---------------|------------------------------------------------------------------|
| Product Code: | PLAXCOR-RECRCT                                                   |
| SAP Code:     | 2002506                                                          |
| Beam Angle:   | 115°                                                             |
| Length:       | 2m                                                               |
| Fits:         | Compatible with FLEXION SMOOTHLINE & RGB LED Strip Lighting Kits |