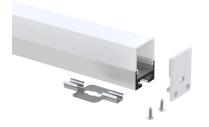

### **Product Overview**

| 134 |  |
|-----|--|

| IP65 Recessed |                                                                     |
|---------------|---------------------------------------------------------------------|
| Product Code: | PLAXIP-REC                                                          |
| SAP Code:     | 2002513                                                             |
| Beam Angle:   | 110°                                                                |
| Length:       | 2m                                                                  |
| Fits:         | Compatible<br>with FLEXION<br>SMOOTHLINE LED<br>Strip Lighting Kits |

Dimensions:

| Plaster Indirect |                                                                  |
|------------------|------------------------------------------------------------------|
| Product<br>Code: | PLAXPLAS-RECIND                                                  |
| SAP Code:        | 2002519                                                          |
| Beam Angle:      | 220°                                                             |
| Length:          | 2m                                                               |
| Fits:            | Compatible with FLEXION<br>SMOOTHLINE LED Strip<br>Lighting Kits |