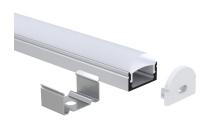

0.49"(12.4mm) — 0.67"(17.0mm) —

Dimensions:

| Recessed      |                                                                  |
|---------------|------------------------------------------------------------------|
| Product Code: | PLAXCOR-RECRCT                                                   |
| SAP Code:     | 2002506                                                          |
| Beam Angle:   | 115°                                                             |
| Length:       | 2m                                                               |
| Fits:         | Compatible with FLEXION SMOOTHLINE & RGB LED Strip Lighting Kits |