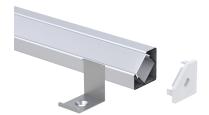

Dimensions:

| Recessed Wide Angle |                                                           |
|---------------------|-----------------------------------------------------------|
| Product Code:       | PLAXCOR-RECRND                                            |
| SAP Code:           | 2002509                                                   |
| Beam Angle:         | 90°                                                       |
| Length:             | 2m                                                        |
| Fits:               | Compatible with<br>FLEXION RGB LED<br>Strip Lighting Kits |