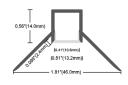

| 2m                                                         |  |
| Fits:                  | Compatible with FLEXION SMOOTHLINE LED Strip Lighting Kits |  |

Dimensions:





| Plaster Inside Corner |                                                            |
|-----------------------|------------------------------------------------------------|
| Product Code:         | PLAXPLAS-RECI90                                            |
| SAP Code:             | 2002518                                                    |
| Beam Angle:           | 110°                                                       |
| Length:               | 2m                                                         |
| Fits:                 | Compatible with FLEXION SMOOTHLINE LED Strip Lighting Kits |

Dimensions:





| Recessed Wide Angle |                                                           |
|---------------------|-----------------------------------------------------------|
| Product Code:       | PLAXCOR-RECRND                                            |
| SAP Code:           | 2002509                                                   |
| Beam Angle:         | 90°                                                       |
| Length:             | 2m                                                        |
| Fits:               | Compatible with<br>FLEXION RGB LED<br>Strip Lighting Kits |



### **PARALLAX**

#### **Product Overview**



| Round Pendant |                                                                           |
|---------------|-----------------------------------------------