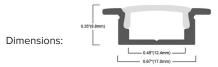

0.49"(12.4mm) — 0.67"(17.0mm) —

Dimensions:

| Recessed      |                                                                  |
|---------------|------------------------------------------------------------------|
| Product Code: | PLAXCOR-RECRCT                                                   |
| SAP Code:     | 2002506                                                          |
| Beam Angle:   | 115°                                                             |
| Length:       | 2m                                                               |
| Fits:         | Compatible with FLEXION SMOOTHLINE & RGB LED Strip Lighting Kits |