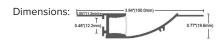

Dimensions: 0.72'(18.5mm) 0.72'(18.5mm)

| Surface Mount Wide Angle |                                                                              |  |
|--------------------------|------------------------------------------------------------------------------|--|
| Product Code:            | PLAXCOR-SMRND                                                                |  |
| SAP Code:                | 2002508                                                                      |  |
| Beam Angle:              | 90°                                                                          |  |
| Length:                  | 2m                                                                           |  |
| Fits:                    | Compatible<br>with FLEXION<br>SMOOTHLINE &<br>RGB LED Strip<br>Lighting Kits |  |
|                          | 0.53'(13.4mm)                                                                |  |