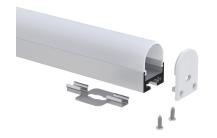

#### **Product Overview**

| Round Pendant |                                                                           |
|---------------|---------------------------------------------------------------------------|
| Product Code: | PLAXSUS-PENDRND                                                           |
| SAP Code:     | 2002514                                                                   |
| Beam Angle:   | 165°                                                                      |
| Length:       | 2m                                                                        |
| Fits:         | Compatible<br>with FLEXION<br>SMOOTHLINE & RGB<br>LED Strip Lighting Kits |