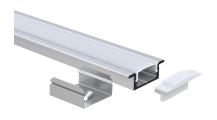

| Surface Mount |                                                                              |
|---------------|------------------------------------------------------------------------------|
| Product Code: | PLAXCOR-SMRCT                                                                |
| SAP Code:     | 2002505                                                                      |
| Beam Angle:   | 115°                                                                         |
| Length:       | 2m                                                                           |
| Fits:         | Compatible<br>with FLEXION<br>SMOOTHLINE &<br>RGB LED Strip<br>Lighting Kits |

0.3578.8mm

0.467(12.6mm)

0.67(17.0mm)