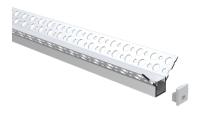

| Surface Mount |                                                                              |
|---------------|------------------------------------------------------------------------------|
| Product Code: | PLAXCOR-SMRCT                                                                |
| SAP Code:     | 2002505                                                                      |
| Beam Angle:   | 115°                                                                         |
| Length:       | 2m                                                                           |
| Fits:         | Compatible<br>with FLEXION<br>SMOOTHLINE &<br>RGB LED Strip<br>Lighting Kits |