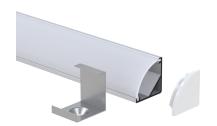

Dimensions:

| 3/6 |
|-----|
|-----|

| IP65 Corner Mount |                                                            |
|-------------------|------------------------------------------------------------|
| Product Code:     | PLAXIP-CNR                                                 |
| SAP Code:         | 2002512                                                    |
| Beam Angle:       | 120°                                                       |
| Length:           | 2m                                                         |
| Fits:             | Compatible with FLEXION SMOOTHLINE LED Strip Lighting Kits |

Dimensions: