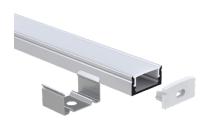

| Surface Mount |                                                                              |
|---------------|------------------------------------------------------------------------------|
| Product Code: | PLAXCOR-SMRCT                                                                |
| SAP Code:     | 2002505                                                                      |
| Beam Angle:   | 115°                                                                         |
| Length:       | 2m                                                                           |
| Fits:         | Compatible<br>with FLEXION<br>SMOOTHLINE &<br>RGB LED Strip<br>Lighting Kits |